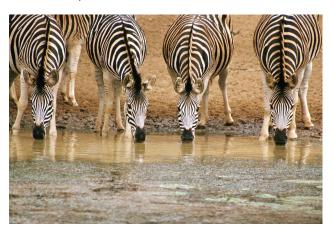

# Classic Safari: Kenya & Tanzania

October 23-November 7, 2025

16 days for \$11,596 total price from San Francisco (\$10,795 air, land & safari inclusive plus \$801 airline taxes and fees)

n safari ... it's one of the most alluring phrases in all of travel. And Kenya and Tanzania count among the most alluring places to be "on safari." As our small group travels from grasslands to highlands, to reserves and national parks, we enjoy intimate game drives, see stupendous landscapes, stay in excellent accommodations, and meet gracious local people.

#### **TOUR HIGHLIGHTS**

- Amboseli's large elephant population
- Diverse birdlife at Lake Manyara
- Ngorongoro, wildlife haven and Maasai homeland
- Olduvai Gorge
- Serengeti National Park and Masai Mara, Africa's best game-viewing sites
- Top-rated game lodges