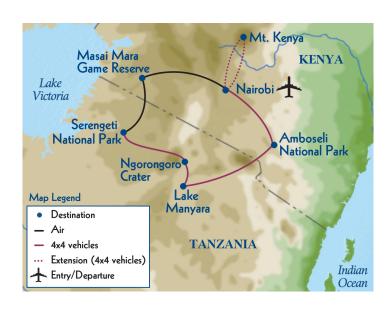

#### **ITINERARY IN BRIEF**

Days 1-3: October 23-25, 2025 Depart U.S. for Nairobi

Days 4-5: October 26-27, 2025 Amboseli

Day 6: October 28, 2025 Lake Manyara

Ngorongoro

Days 7-8: October 29-30, 2025

Days 9-10: October 31-November 1, 2025 Serengeti

Days 11-13: November 2-4, 2025 Masai Mara

Days 14-16: November 5-7, 2025 Nairobi/Depart for U.S. (overnight flight)/Arrive U.S.

#### **TOUR HIGHLIGHTS**

- Amboseli's large elephant population
- Diverse birdlife at Lake Manyara
- Ngorongoro, wildlife haven and Maasai homeland
- Olduvai Gorge
- Serengeti National Park and Masai Mara, Africa's best game-viewing sites
- Top-rated game lodges