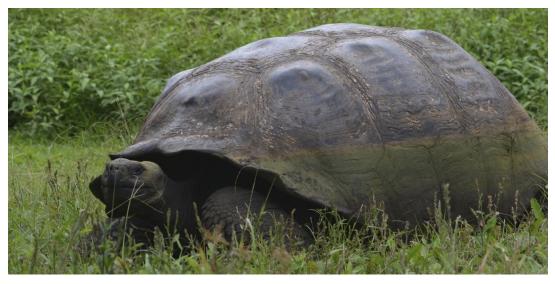

Day 3: Quito / Flight to Baltra / Santa Cruz: Highlands / Puerto Ayora – Embarkation (B,L,D) Giant tortoises in Santa Cruz Highlands, Puerto Ayora Overnight: Isabela II

Day 4: Santiago: Puerto Egas / Chinese Hat Islet (B,L,D) Snorkeling or kayaking, beach walk Overnight: Isabela II

#### Uncover

- Observe with remarkable proximity the diversity of endemic species such as the Nazca, red- and blue-footed boobies; giant tortoises; Santa Fe land iguanas; and the famous Darwin's finches.
- Discover the myriad of aquatic wildlife in the clear waters of the world's second largest marine reserve.

#### Marvel

- Snorkel with sea lions, colorful tropical fish, and sea turtles—or observe them through a glass bottom boat.
- Explore secluded inlets and stroll sweeping white coral beaches, such as Darwin Bay.
  See tidal pools and pass by colonies of various bird species.
- Visit the lush highlands of Santa Cruz Island, the perfect habitat to see the Galapagos Giant Tortoise. Journey to Puerto Egas on Santiago Island—an ideal location to see the Galapagos fur seal.