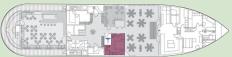

#### Isabela II

The 40-guest capacity of *Isabela II* provides 21 staterooms with spacious, comfortable accommodations and en suite facilities.

Cabin deck

Main deck

Classic Twin

Two twin beds, view window, private bathroom with shower. 139 sq. ft.

Classic Double

Standard

Full-size bed,

window, private

bathroom with

shower.

128 sq. ft.

Full-size bed, view window, daybed, private bathroom with shower. 139 sq. ft.

Premium Suite

Queen bed, view window, wardrobe, private bathroom with shower. 170 sq. ft.