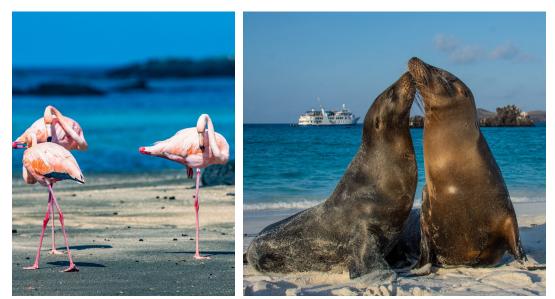

#### Uncover

- Observe with remarkable proximity the diversity of endemic species such as the Nazca, red- and blue-footed boobies; giant tortoises; Santa Fe land iguanas; and the famous Darwin's finches.
- Discover the myriad of aquatic wildlife in the clear waters of the world's second largest marine reserve.

#### Marvel

- Snorkel with sea lions, colorful tropical fish, and sea turtles—or observe them through a glass bottom boat.
- Explore secluded inlets and stroll sweeping white coral beaches, such as Darwin Bay.
  See tidal pools and pass by colonies of various bird species.
- Visit the lush highlands of Santa Cruz Island, the perfect habitat to see the Galapagos Giant Tortoise. Journey to Puerto Egas on Santiago Island—an ideal location to see the Galapagos fur seal.