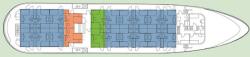

#### Isabela II

The 40-guest capacity of *Isabela II* provides 21 staterooms with spacious, comfortable accommodations and en suite facilities.

Cabin deck

Main deck

Classic Twin

Two twin beds, view window, private bathroom with shower. 139 sq. ft.

Classic Double

Standard

Full-size bed,

window, private

bathroom with

shower.

128 sq. ft.

Full-size bed, view window, daybed, private bathroom with shower. 139 sq. ft.

Premium Suite

Queen bed, view window, wardrobe, private bathroom with shower. 170 sq. ft.