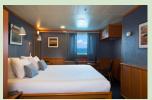

#### Isabela II

The 40-guest capacity of *Isabela II* provides 21 staterooms with spacious, comfortable accommodations and en suite facilities.

Cabin deck

Main deck

Classic Twin

Two twin beds, view window, private bathroom with shower. 139 sq. ft.

Classic Double

Standard

Full-size bed,

window, private

bathroom with

shower.

128 sq. ft.

Full-size bed, view window, daybed, private bathroom with shower. 139 sq. ft.