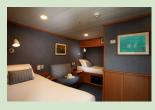

#### Isabela II

The 40-guest capacity of *Isabela II* provides 21 staterooms with spacious, comfortable accommodations and en suite facilities.

Cabin deck

Main deck

Classic Twin

Two twin beds, view window, private bathroom with shower. 139 sq. ft.

Classic Double

Standard

Full-size bed,

window, private

bathroom with

shower.

128 sq. ft.

Full-size bed, view window, daybed, private bathroom with shower. 139 sq. ft.