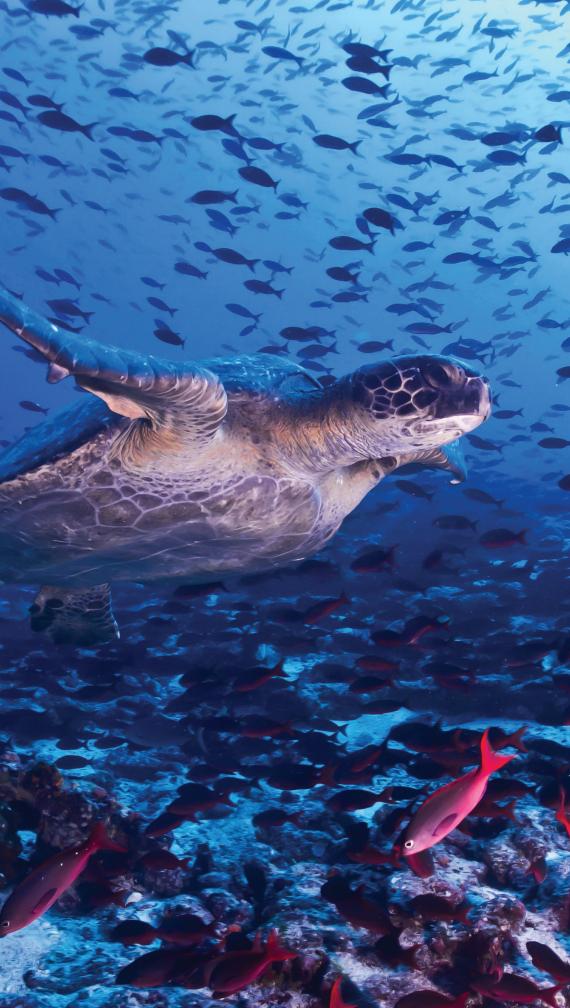

#### Marvel

- Snorkel with sea lions, colorful tropical fish, and sea turtles—or observe them through a glass bottom boat.
- Explore secluded inlets and stroll sweeping white coral beaches, such as Darwin Bay.
  See tidal pools and pass by colonies of various bird species.
- Visit the lush highlands of Santa Cruz Island, the perfect habitat to see the Galapagos Giant Tortoise. Journey to Puerto Egas on Santiago Island—an ideal location to see the Galapagos fur seal.