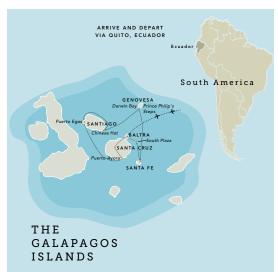

Day 3: Quito / Flight to Baltra / Santa Cruz: Highlands / Puerto Ayora – Embarkation (B,L,D) Giant tortoises in Santa Cruz Highlands, Puerto Ayora Overnight: Isabela II

Day 4: Santiago: Puerto Egas / Chinese Hat Islet (B,L,D) Snorkeling or kayaking, beach walk Overnight: Isabela II

Day 5: Genovesa: Prince Philip's Steps / Darwin Bay (B,L,D) Bird colony spotting, snorkeling or kayaking, island walk Overnight: Isabela II

#### Day 6: Santa Fe / South Plaza

(B,L,D)

Panoramic island viewing, glass-bottom boat ride, white sand beach, wildlife spotting, farewell dinner Overnight: *Isabela II* 

Day 7: Baltra – Disembarkation / Flight to Quito, Ecuador (B,L) Overnight: Wyndham Quito Airport Hotel