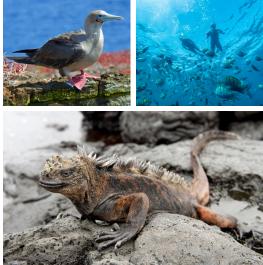

#### Uncover

- Observe with remarkable proximity the diversity of endemic species such as the Nazca, red- and blue-footed boobies; giant tortoises; Santa Fe land iguanas; and the famous Darwin's finches.
- Discover the myriad of aquatic wildlife in the clear waters of the world's second largest marine reserve.