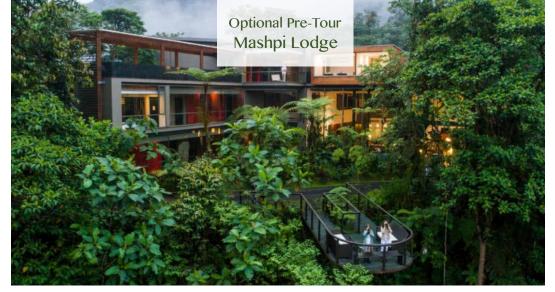

The breathtaking surroundings of the Mashpi Rainforest Biodiversity Reserve look and feel like a dream—misty clouds, crashing waterfalls, and endemic species of wildlife found in the Ecuadorian Chocó, one of the most diverse ecosystems in the world. Take the unparalleled opportunity to visit both a cloud forest and a rainforest—each rich with a myriad of flora and fauna species, in every layer—from below the forest floor to above the canopy.

Pre-Tour Itinerary (subject to change)

- Day +1: En Route / Arrive Quito, Ecuador Overnight: Casa Gangotena
- Day +2: Mashpi Lodge / Mashpi Reserve (B,L,D) Morning drive to Mashpi, forest activities, night walk Overnight: Mashpi Lodge
- Day +3: Mashpi Lodge / Mashpi Forest (B,L,D) Leisure time, forest exploration, lectures Overnight: Mashpi Lodge
- Day +4: Mashpi / Quito / Main Program (B,L) Late morning group transfer to Quito to join the main program

#### What's Included

- 1 night accommodations at Casa Gangotena in Quito and 2 nights accommodations at awardwinning Mashpi Lodge
- 3 breakfasts, 3 lunches, and 2 dinners
- Entrance to Mashpi Reserve
- Dragonfly aerial tram experience
- Full guiding services, including interpretation on all activities and experiences within the reserve, and use of spotting scopes and binoculars
- Specialized lectures and field presentations on research conducted in the reserve by local experts
- All transportation for excursions using vehicle transport in the reserve; and all gratuities and porterage
- Group transfers from Quito Mariscal Sucre International Airport to Casa Gangotena during suggested arrival times, from Casa Gangotena to Mashpi Lodge, and return to Quito to join the main program